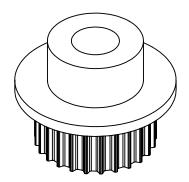

## **Part Description:**

.0816 Pitch (40 DP) Timing Belt Pulleys For Belts up to 1/4" Wide

Dimensions are in inches Tolerances: Fractional <u>+</u> 0.015

PROPRIETARY AND CONFIDENTIAL:

THE INFORMATION CONTAINED IN THIS DRAWING IS THE SOLE PROPERTY OF PUTNAM PRECISION MOLDING. ANY REPRODUCTION IN PART OR AS A WHOLE WITHOUT THE WRITTEN PERMISSION OF PUTNAM PRECISION MOLDING IS PROHIBITED. INFORMATION IN THIS DRAWING IS PROVIDED FOR REFERENCE ONLY.