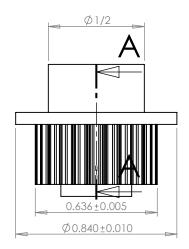

## **SECTION A-A**

## **Part Description:**

.0816 Pitch (40 DP) Timing Belt Pulleys For Belts up to 1/4" Wide

Dimensions are in inches Tolerances: Fractional <u>+</u> 0.015

PROPRIETARY AND CONFIDENTIAL:

THE INFORMATION CONTAINED IN THIS DRAWING IS THE SOLE PROPERTY OF PUTNAM PRECISION MOLDING. ANY REPRODUCTION IN PART OR AS A WHOLE WITHOUT THE WRITTEN PERMISSION OF PUTNAM PRECISION MOLDING IS PROHIBITED. INFORMATION IN THIS DRAWING IS PROVIDED FOR REFERENCE ONLY.