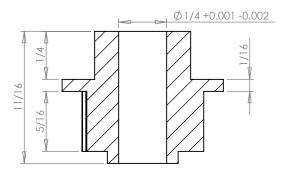

## **SECTION A-A**

## **Part Description:**

.0816 Pitch (40 DP) Timing Belt Pulleys For Belts up to 1/4" Wide

Dimensions are in inches Tolerances: Fractional <u>+</u> 0.015

PROPRIETARY AND CONFIDENTIAL:

THE INFORMATION CONTAINED IN THIS DRAWING IS THE SOLE PROPERTY OF PUTNAM PRECISION MOLDING. ANY REPRODUCTION IN PART OR AS A WHOLE WITHOUT THE WRITTEN PERMISSION OF PUTNAM PRECISION MOLDING IS PROHIBITED. INFORMATION IN THIS DRAWING IS PROVIDED FOR REFERENCE ONLY.