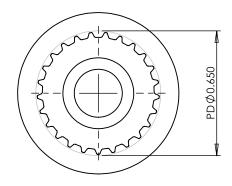

## **SECTION A-A**

## **Part Description:**

.0816 Pitch (40 DP) Timing Belt Pulleys For Belts up to 1/4" Wide

Dimensions are in inches Tolerances: Fractional <u>+</u> 0.015

PROPRIETARY AND CONFIDENTIAL:

THE INFORMATION CONTAINED IN THIS DRAWING IS THE SOLE PROPERTY OF PUTNAM PRECISION MOLDING. ANY REPRODUCTION IN PART OR AS A WHOLE WITHOUT THE WRITTEN PERMISSION OF PUTNAM PRECISION MOLDING IS PROHIBITED. INFORMATION IN THIS DRAWING IS PROVIDED FOR REFERENCE ONLY.